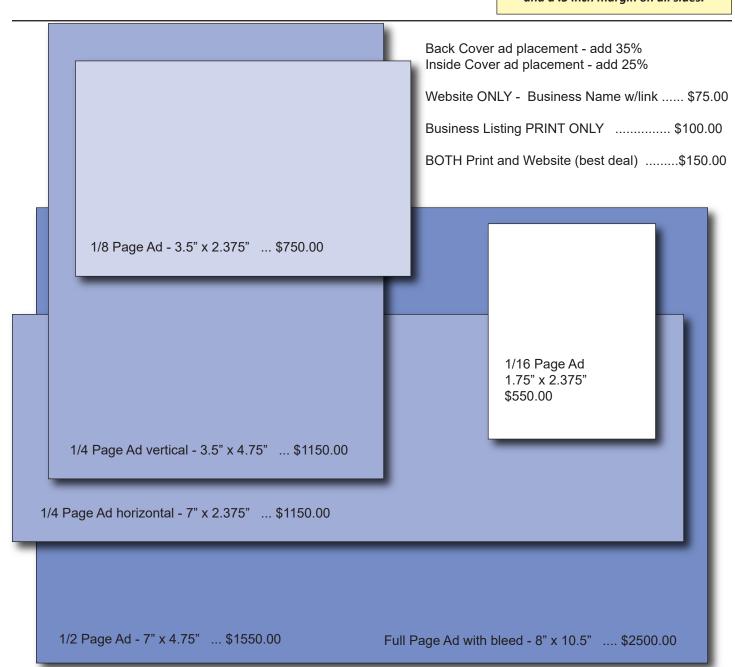

## **REQUIREMENTS FOR PRINT ADVERTISING:**

All ads must be to the size indicated in inches, be at least 300dpi and CMYK, vertical OR horizontal.

All ads should be named as follows:

Name of Business\_2024 MAFG.jpg

## MackinacAreaFunGuide@gmail.com

Questions in regards to graphics, please contact Vicki Logan at 906.748.1058. Vicki can also design your ad for an extra \$50.00. Full pages are \$75.00. All ad sizes are based on a finished, printed size of 8 x 10.5 inches and a .5 inch margin on all sides.